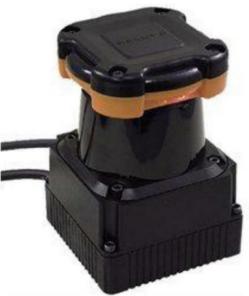

## Hokuyo UTM-30LX

The Hokuyo UTM-30LX Scanning Laser Rangefinder is a small, affordable and accurate laser scanner that is perfect for robotic applications. The UTM-30LX is able to report ranges from 100mm to 30m (1mm resolution) in a 270° arc (0.25° angular resolution). Its power consumption — 12V 700ma — allows it to be used on battery operated platforms.

- Detectable range 0.1 m 30 m
- Scanning angle 270°
- Angular resolution 0.25°
- Power Consumption <8 W
- Laser source 905 nm
- Scan Speed 25 ms
- 12V operating voltage USB 2.0 interface
- Synchronous/warning output signal available
- IP64
- Compact and Light: W60 × D60 × H87 mm, 370 g
- Low Price