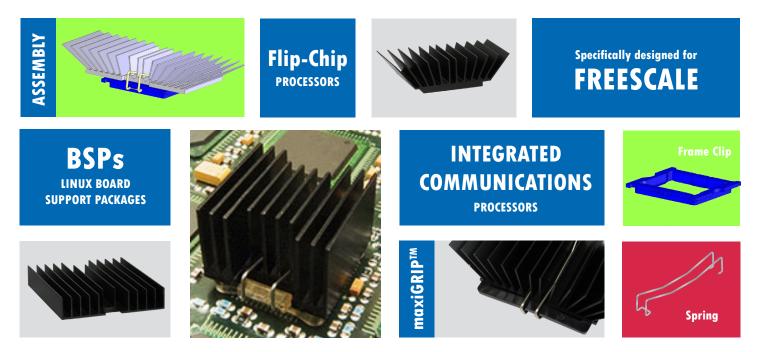

## **DEVICE SPECIFIC**

- Custom cooling solutions for Flip-Chip Processors, Linux Board Support Packages (BSPs) & Integrated Communications Processors
- High performance maxiFLOW<sup>™</sup> and straight fin heat sink designs with maxiGRIP<sup>™</sup> attachment
- maxiGRIP<sup>™</sup> attachment applies steady, even pressure to the component and does not require holes to be drilled in the PCB
- Comes pre-assembled with high performance, phase change, thermal interface material