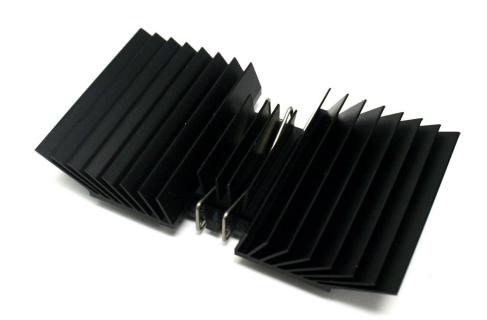

## **DEVICE SPECIFIC**

- Custom cooling solutions for Flip-Chip Processors, Linux Board Support Packages (BSPs) & Integrated Communications Processors
- High performance maxiFLOW<sup>™</sup> and straight fin heat sink designs with maxiGRIP<sup>™</sup> attachment
- maxiGRIP<sup>™</sup> attachment applies steady, even pressure to the component and does not require holes to be drilled in the PCB
- Comes pre-assembled with high performance, phase change, thermal interface material