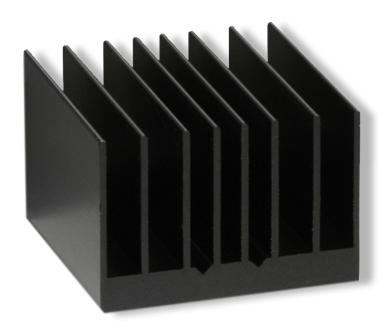

## STRAIGHT FIN

- High performance straight fin heat sinks with the best thermal performance in its class
- Designed specifically for BGAs and other surface mount packages
- Extruded aluminum minimizes thermal resistance, reduces weight and keeps costs low
- Provided with pre-assembled highperformance TIM
- Available with maxiGRIP<sup>TM</sup> or superGRIP<sup>TM</sup> clip attachments

out-performs other straight fin heat sinks by  $\frac{50\%}{6}$  when used with superGRIPTM or maxiGRIPTM

Straight Fin Heat Sinks are available with maxiGRIP™ and superGRIP™ clip attachments that apply a steady, even pressure to the component and do not require holes to be drilled in the PCB.