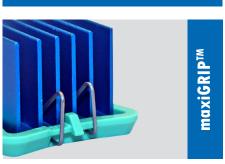

out-performs other straight fin heat sinks by  $\frac{50\%}{6}$  when used with superGRIPTM or maxiGRIPTM

Straight Fin Heat Sinks are available with maxiGRIP™ and superGRIP™ clip attachments that apply a steady, even pressure to the component and do not require holes to be drilled in the PCB.