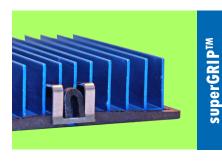

out-performs other straight fin heat sinks by  $\frac{50\%}{6}$  when used with superGRIPTM or maxiGRIPTM

Straight Fin Heat Sinks are available with maxiGRIP™ and superGRIP™ clip attachments that apply a steady, even pressure to the component and do not require holes to be drilled in the PCB.