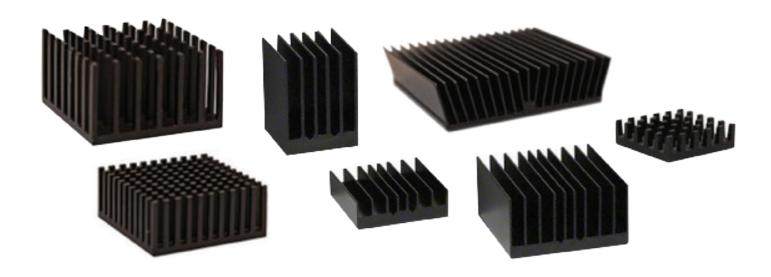

## HIGH ASPECT RATIO

- High aspect ratio heat sinks offered in pin fin, straight fin, and slant fin profiles
- High performance heat sinks ensure reliable product life at a lower cost than other extruded heat sinks
- Slant fin heat sinks feature a low profile, slant fin array that offers many benefits of maxiFLOW  $^{\text{\tiny{TM}}}$  at a great value
- Extruded aluminum minimizes thermal resistance, reduces weight and keeps costs low
- Available with TIM as a custom option