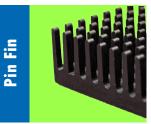

## HIGH ASPECT RATIO

- High aspect ratio heat sinks offered in pin fin, straight fin, and slant fin profiles
- High performance heat sinks ensure reliable product life at a lower cost than other extruded heat sinks
- Slant fin heat sinks feature a low profile, slant fin array that offers many benefits of maxiFLOW  $^{\text{\tiny{TM}}}$  at a great value
- Extruded aluminum minimizes thermal resistance, reduces weight and keeps costs low
- Available with TIM as a custom option