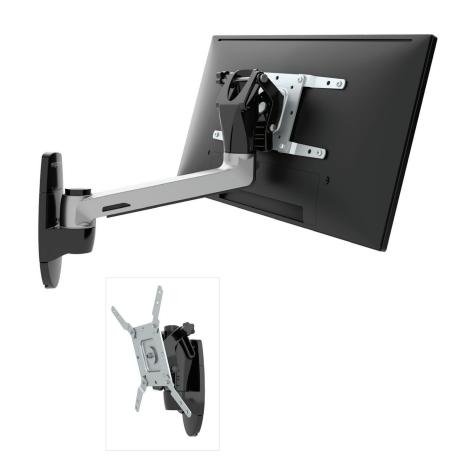

## LX HD Swing Arm and Wall Mount Pivot

- Constant Force patented motion technology produces smooth tilt adjustment—set display in position with just a light touch
- Position your LCD or TV for maximum comfort and productivity
- Fits VESA-compliant LCDs ≤ 42" weighing up to 50 lbs (23 kg)
- Up to 20° of smooth continuous tilt adjustment (15° forward/5° back)
- Up to 360° of pan motion with the Swing Arm,
   40° on the Pivot
- Allows display to be rotated for portrait or landscape viewing
- Compatible with multiple VESA hole mounting patterns
- Tested to four times its maximum weight capacity as required by UL Standard 1678—do not exceed 50 lbs (23 kg) in actual use

### A FLEXIBLE ALTERNATIVE TO RIGID WALL MOUNTS

Ergotron's LX HD mounts offer a flexible alternative to rigid wall mounts for LCD displays or TVs weighing up to 50 lbs (23 kg). Embedded with Ergotron's patented Constant Force™ technology, LX HD Wall Mounts enable effortless screen adjustment for optimal viewing comfort. These dependable solutions secure your flat panel investment while their sleek design elegantly complements home or office décor. LX HD mounts offer reliability, quality and design at a genuinely competitive price.

## LX HD Swing Arm and Wall Mount Pivot

- Effortless adjustment for premium viewing
- Secure your display investment with a quality and reliable solution
- Aesthetics make it the perfect accessory for the home or office
- Swing Arm extends LCD out from the wall 13" (33 cm) for comfortable viewing
- Excellent price performance—most affordable wall mount solution for medium displays