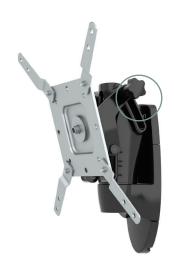

Tilt lock-down feature also provides tilt tension for odd-sized displays that have an extremely forward center of gravity