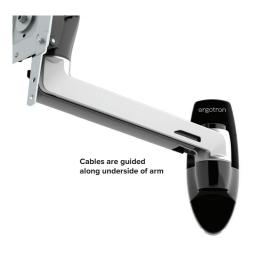

## LX HD Swing Arm and Wall Mount Pivot

- Effortless adjustment for premium viewing
- Secure your display investment with a quality and reliable solution
- Aesthetics make it the perfect accessory for the home or office
- Swing Arm extends LCD out from the wall 13" (33 cm) for comfortable viewing
- Excellent price performance—most affordable wall mount solution for medium displays