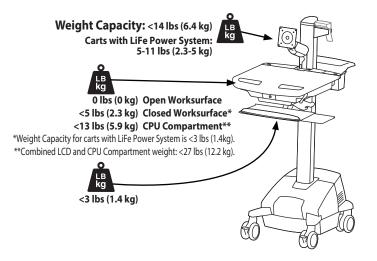

#### Dimensions

© 2014 Ergotron, Inc. rev. 03/28/2022 DIM-SV42Arm Content is subject to change without notification

| Americas Sales and<br>Corporate Headquarter                                                           | EMEA Sales                                                                                  | APAC Sales                                                                | Worldwide OEM Sales                       |
|-------------------------------------------------------------------------------------------------------|---------------------------------------------------------------------------------------------|---------------------------------------------------------------------------|-------------------------------------------|
| St. Paul, MN USA<br>(800) 888-8458<br>+1-651-681-7600<br>www.ergotron.com<br>insidesales@ergotron.com | Amersfoort, The Netherlands<br>+31 33 45 45 600<br>www.ergotron.com<br>info.eu@ergotron.com | Sydney, Australia<br>www.ergotron.com<br>apaccustomerservice@ergotron.com | www.ergotron.com<br>info.oem@ergotron.com |

# Dimensional Illustrations StyleView® SV42 LCD Arm Cart