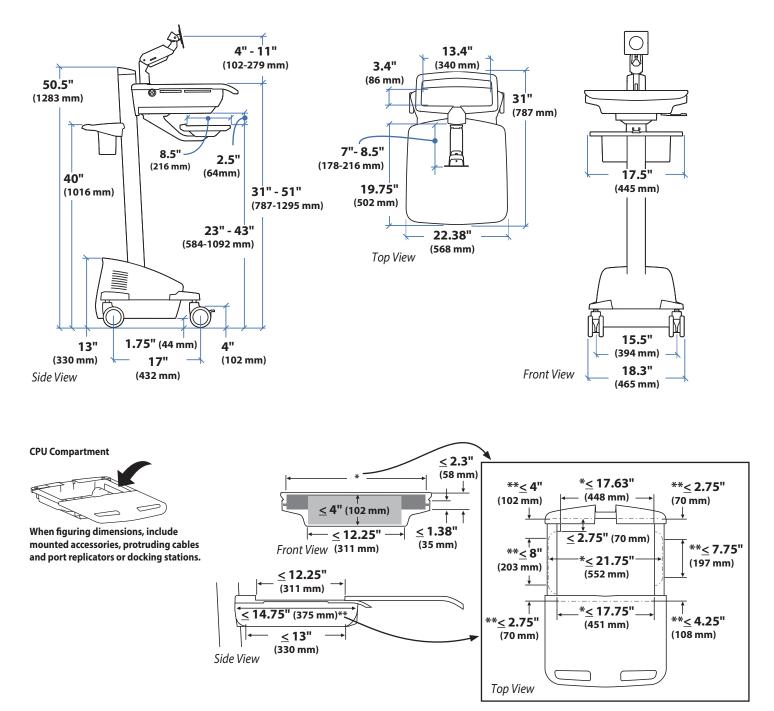

#### Dimensions

© 2014 Ergotron, Inc. rev. 03/28/2022 DIM-SV42Arm Content is subject to change without notification

| Americas Sales and<br>Corporate Headquarter                                                           | EMEA Sales                                                                                  | APAC Sales                                                                | Worldwide OEM Sales                       |
|-------------------------------------------------------------------------------------------------------|---------------------------------------------------------------------------------------------|---------------------------------------------------------------------------|-------------------------------------------|
| St. Paul, MN USA<br>(800) 888-8458<br>+1-651-681-7600<br>www.ergotron.com<br>insidesales@ergotron.com | Amersfoort, The Netherlands<br>+31 33 45 45 600<br>www.ergotron.com<br>info.eu@ergotron.com | Sydney, Australia<br>www.ergotron.com<br>apaccustomerservice@ergotron.com | www.ergotron.com<br>info.oem@ergotron.com |

# Dimensional Illustrations StyleView® SV42 LCD Arm Cart