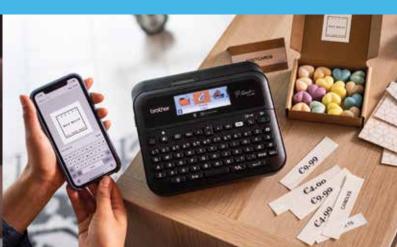

# Expanded options for label creation

PT-D series desktop label printers are perfect for straightforward standalone use. These label printers support PC and Smartphone connections\*.

With additional label design functions, these label printers can be paired with Brother's iPrint&Label app and P-touch Editor 6.0 software for expanded options for creating labels beyond the basic use.

Brother iPrint&Label is a free mobile app that enables the easy creation and printing of labels from Apple® iPhone or iPad® via Bluetooth connection to a Brother P-touch label printer.

Create labels using P-touch Editor 6.0 software and share to a smartphone or tablet to print, save or edit on iPrint&Label mobile app for a fully integrated solution.