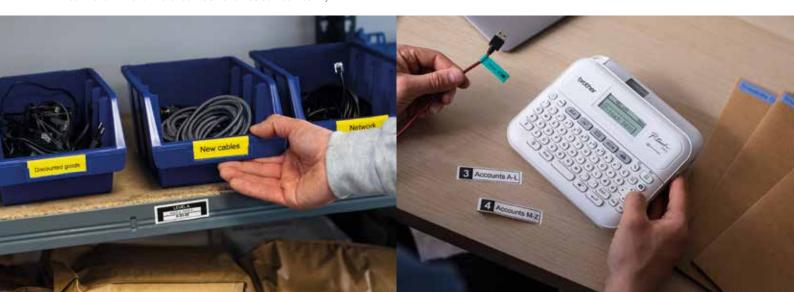

Identify office equipment, cables and organize storage boxes. Label items to achieve an organised work space which will increase overall productivity and allows the focus on the real task on hand.

## **Applications include:**

- Storage labels
- Stationery labels
- Equipment labels
- File and folder labels
- Cable management labels
- Shelf labels

PT-D460BT

T-D610BT

T-D610BT

### **Applications include:**

- Asset management labels
- Personal item labels
- Name tag labels
- File and folder labels
- Drawer labels
- Office signage labels