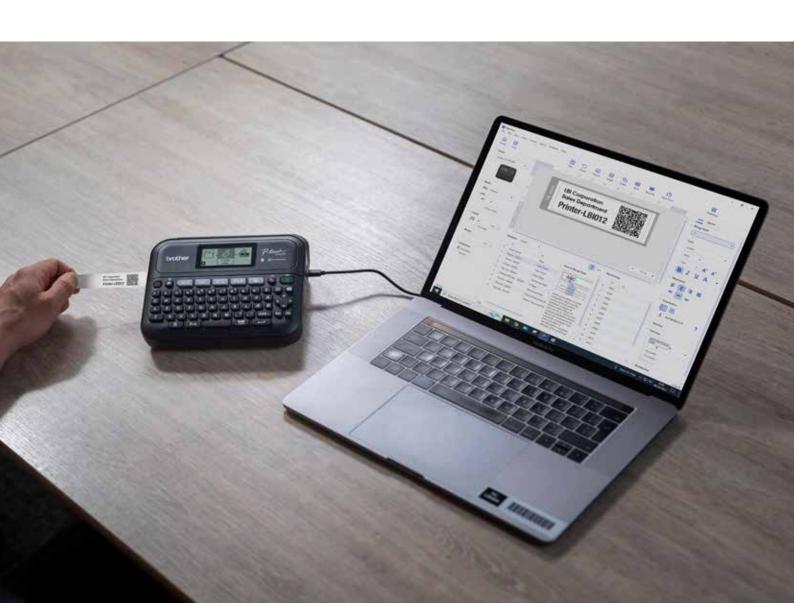

# Software and applications

Create durable labels with a P-touch label printer connected to a computer via USB connection.

P-touch Editor 6.0 is a complimentary software which offers newly updated features ranging from an increased number of specially designed templates, additional numbers, time and date, and barcodes with an overall refreshed user interface for a truly connected solution for creating customised labels.

#### **Key features:**

- Wide range of pre-designed templates for a variety of home office and business applications.
- Customisable templates for flexible editing with over 1200 symbols and more than 30 fonts.
- Easy retrieval of labels created in the past, or share labels to Brother iPrint&label apps with a smartphone.
- Import excel database or any other databases directly into P-touch Editor 6.0 software.
- Straightforward 1D and 2D barcodes label creation.
- Create multi-lingual labels containing different language symbols using Unicode (UTF-8).
- · Customise labels with a company logo.