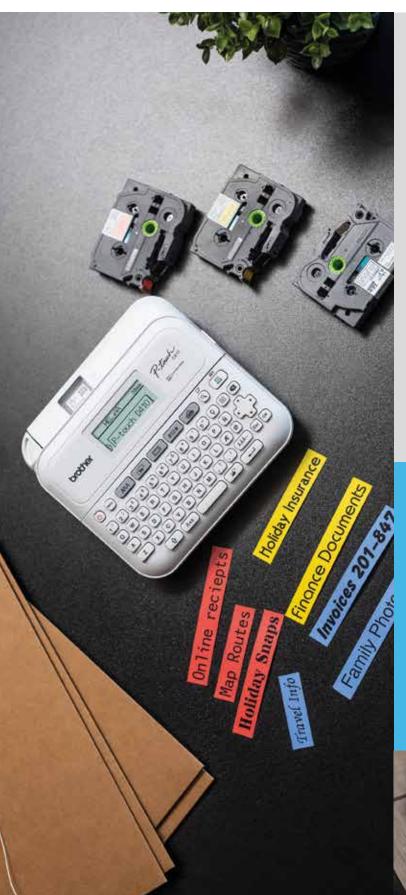

# **Versatile Desktop Label Printers**

PT-D410, PT-D460BT, and PT-D610BT desktop label printers offer versatile solutions for all labelling needs, including for SOHO/home office, large office, retail environments, and as well as for wider business vertical applications.

## Simple one-touch solutions

With a built-in QWERTY keyboard and large graphical display which includes a print preview, these PT-D series label printers are user-friendly and designed for ease of use and fast typing with optimal desktop handling.

# Expanded options for label creation

PT-D series desktop label printers are perfect for straightforward standalone use. These label printers support PC and Smartphone connections\*.

With additional label design functions, these label printers can be paired with Brother's iPrint&Label app and P-touch Editor 6.0 software for expanded options for creating labels beyond the basic use.

Specially designed and ready-made templates are available for use. Labels can also be customisable to fit any individual requirements.

- \* PT-D410 offers USB connectivity only.
- \* PT-D460BT and PT-D610BT offer both USB and Bluetooth connectivity.