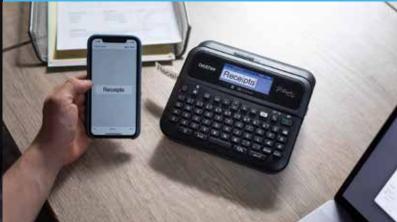

#### **Versatile PC and Smartphone** connectable label printer for Business

**PT-D610BT** 

Create labels standalone using built-in keyboard. Download the app to print labels using Smart device via Bluetooth connection.

Brother iPrint&Label is a free mobile app that enables the easy creation and printing of labels from Apple® iPhone or iPad® via Bluetooth connection to a Brother P-touch label printer.

Create labels using P-touch Editor 6.0 software and share to a smartphone or tablet to print, save or edit on iPrint&Label mobile app for a fully integrated solution.