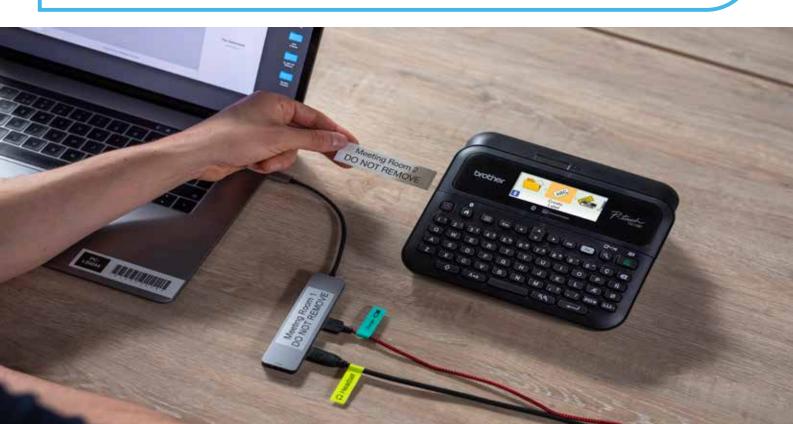

#### **Versatile PC and Smartphone** connectable label printer for Business

**PT-D610BT** 

Create labels standalone using built-in keyboard. Download the app to print labels using Smart device via Bluetooth connection.

Connect to a computer via USB connection for additional labelling features.

Full colour with high-resolution back-lit LCD display

Fast print speed with an automatic tape cutter for high volume print jobs.

# Office

From organising files, assets to workspace and meeting room organisation, PT-D460BT and PT-D610BT label printers can help to create an organised and comfortable working environment for all employees, resulting in maximum productivity in the office.

PT-D460BT and PT-D610BT label printers can also make life straightforward with the easy creation of visitors' name badges and office signage labels for the office.