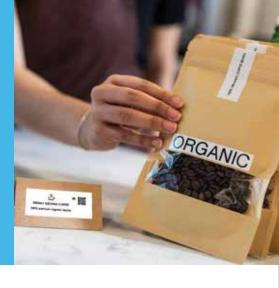

## Retail

Conveying product information and special offers to customers quickly is crucial in any retail environment.

With PT-D610BT label printer, print QR codes for customers to scan, as well as durable barcode labels to keep track of stock inventory, which will increase the overall efficiency of the stock management system and keep track of what the customers require.

### **Applications include:**

- Product name labels
- Product information labels
- Shelf edge labels
- Stock management labels
- Signage labels
- Discount pricing labels