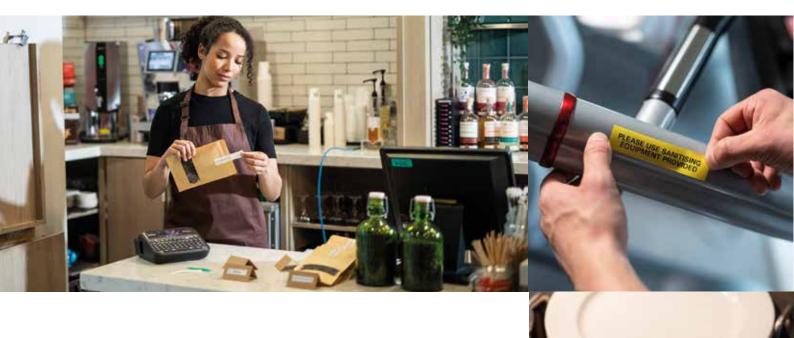

# Home Office / SOHO

Transform home working space with a professional label printer from Brother. PT-D410 and PT-D460BT label printers are compact, easy to use, and can print laminated labels for important files and folders.

Identify office equipment, cables and organize storage boxes. Label items to achieve an organised work space which will increase overall productivity and allows the focus on the real task on hand.

## **Applications include:**

- Storage labels
- Stationery labels
- Equipment labels
- File and folder labels
- Cable management labels
- Shelf labels

PT-D460BT

T-D610BT

T-D610BT

## Retail

Conveying product information and special offers to customers quickly is crucial in any retail environment.

With PT-D610BT label printer, print QR codes for customers to scan, as well as durable barcode labels to keep track of stock inventory, which will increase the overall efficiency of the stock management system and keep track of what the customers require.