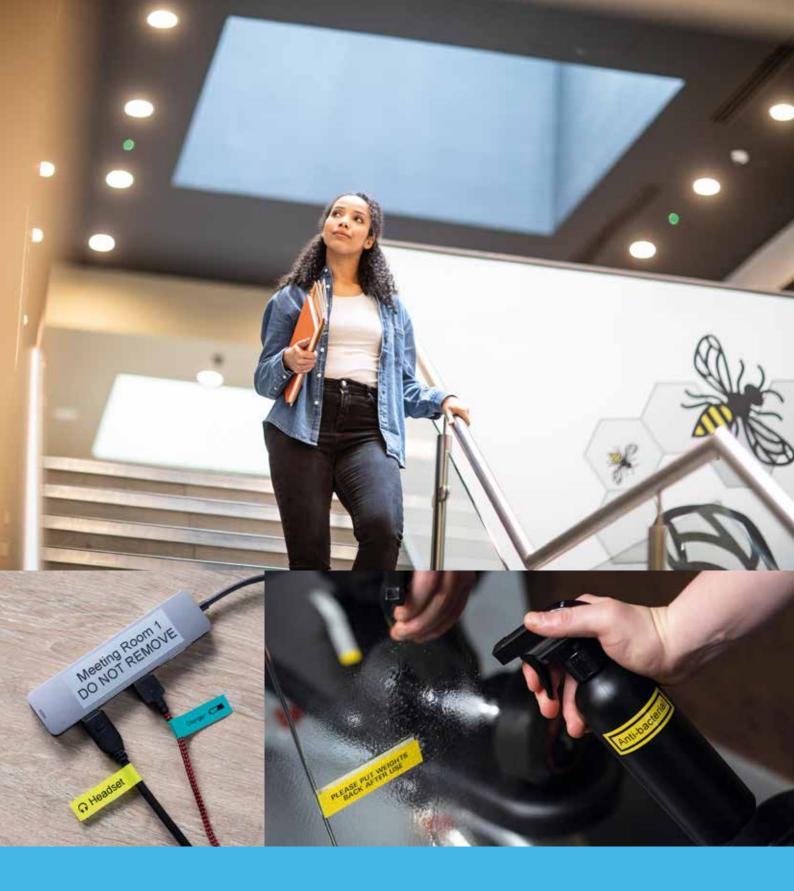

# Office

From organising files, assets to workspace and meeting room organisation, PT-D460BT and PT-D610BT label printers can help to create an organised and comfortable working environment for all employees, resulting in maximum productivity in the office.

PT-D460BT and PT-D610BT label printers can also make life straightforward with the easy creation of visitors' name badges and office signage labels for the office.

### **Applications include:**

- Asset management labels
- Personal item labels
- Name tag labels
- File and folder labels
- Drawer labels
- Office signage labels