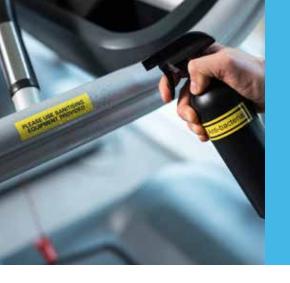

# **Durable TZe laminated tapes**

Specifically designed for P-touch range of label printers, Brother TZe laminated tapes have been rigorously tested to withstand up to even the harshest conditions. With excellent resistance to water, abrasion, chemicals, and extreme temperature, TZe laminated labels remain legible over time.

TZe laminated labels are easy to peel and stick and they come in a variety of colours, widths, and sizes. From standard laminated to Matt and Premium laminated tapes, TZe tapes are suitable for almost any application and are designed to work perfectly with P-touch label printers.