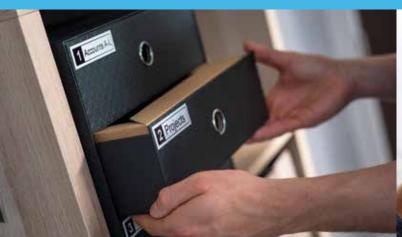

### **Applications include:**

- Asset management labels
- Personal item labels
- Name tag labels
- File and folder labels
- Drawer labels
- Office signage labels

# Home Office / SOHO

Transform home working space with a professional label printer from Brother. PT-D410 and PT-D460BT label printers are compact, easy to use, and can print laminated labels for important files and folders.

Identify office equipment, cables and organize storage boxes. Label items to achieve an organised work space which will increase overall productivity and allows the focus on the real task on hand.