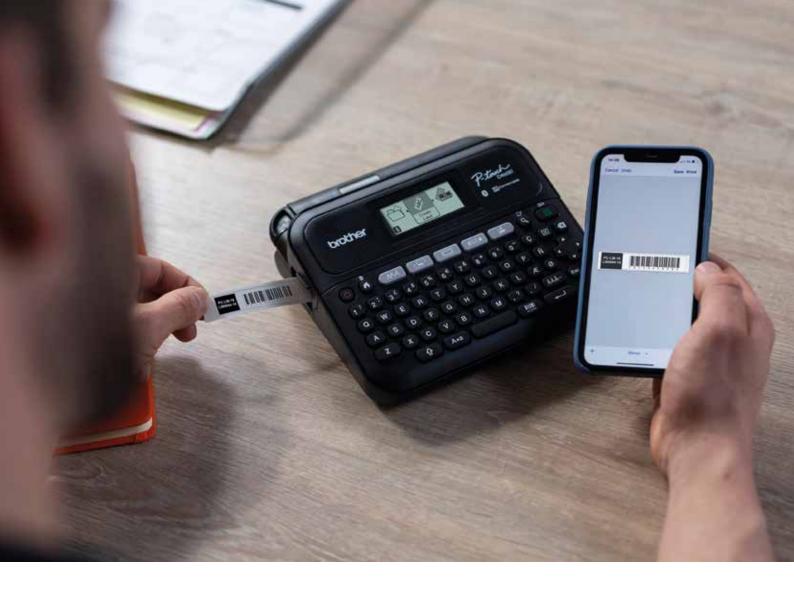

Brother iPrint&Label is a free mobile app that enables the easy creation and printing of labels from Apple® iPhone or iPad® via Bluetooth connection to a Brother P-touch label printer.

Create labels using P-touch Editor 6.0 software and share to a smartphone or tablet to print, save or edit on iPrint&Label mobile app for a fully integrated solution.

### **Key features:**

- Fully customisable layout, including the option to add boxes, lines or move objects, as well as resizing or rotating.
- · Access to pre-designed templates.
- · Hundreds of symbols and clipart.
- · Add images, photos and logos to label.
- Add barcodes to labels, including QR code and 1D barcode.
- Improved and modern looking user interface for ease-of-use, including the ability to quickly re-print saved or frequently used labels which save time.
- Import contact details directly from a smart device onto labels.